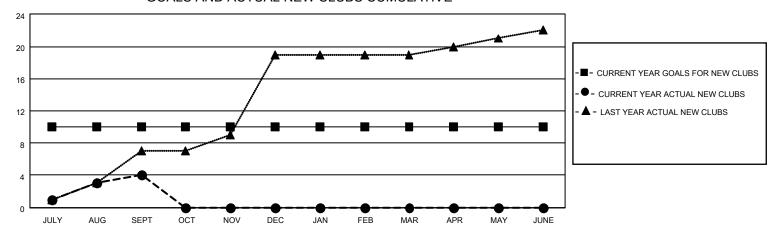

## GOALS AND ACTUAL NEW CLUBS CUMULATIVE

## MONTHLY MEMBERSHIP PROGRESS REPORT

LOCATION INDIA District 322C1 Results as of: 9/30/2021

| Clubs RESULTS FOR 2021-2022 |    |   |   | Members RESULTS FOR 2021-2022 |     |     |     |
|-----------------------------|----|---|---|-------------------------------|-----|-----|-----|
|                             |    |   |   |                               |     |     |     |
| JULY/AUG/SEPT               | 10 | 4 | 6 | JULY/AUG/SEPT                 | 0   | 238 | 135 |
| OCT/NOV/DEC                 | 0  | 0 | 0 | OCT/NOV/DEC                   | 100 | 0   | 0   |
| JAN/FEB/MAR                 | 0  | 0 | 0 | JAN/FEB/MAR                   | 150 | 0   | 0   |
| APR/MAY/JUNE                | 0  | 0 | 0 | APR/MAY/JUNE                  | 100 | 0   | 0   |