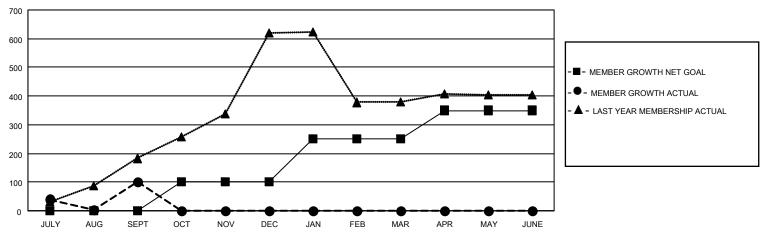

## GOALS AND ACTUAL MEMBERS CUMULATIVE

| DROPPED CLUBS: 6 |     | 40 CLUBS OF 125 ADDED 1 OR<br>MORE NEW MEMBERS | GENDER DISTRIBUTION                   |                                |  |
|------------------|-----|------------------------------------------------|---------------------------------------|--------------------------------|--|
|                  |     | WORL NEW WEWBERG                               | MALE<br>FEMALE                        | 2,706 (75.76%)<br>866 (24.24%) |  |
| DROPPED MEMBERS  |     |                                                | NON BINARY PREFER NOT TO ANSWER       | 0 (0.00%)<br>0 (0.00%)         |  |
| DECEASED         | 3   |                                                | THE ENTITY TO ANOWER                  | 0 (0.0070)                     |  |
| CLUB CANCELLED   | 82  | CLICK HERE FOR CUMULATIVE                      | TOTAL FAMILY UNIT MEMBERS             | 2,002                          |  |
| OTHER            | 50  | MEMBERSHIP DATA                                |                                       |                                |  |
| TOTAL            | 135 |                                                | FAMILY MEMBERS PAYING HALF DUES 1,213 |                                |  |
|                  |     |                                                |                                       |                                |  |

## MONTHLY MEMBERSHIP PROGRESS REPORT

LOCATION INDIA District 322C1 Results as of: 9/30/2021

| Clubs RESULTS FOR 2021-2022 |    |   |   | Members RESULTS FOR 2021-2022 |     |     |     |
|-----------------------------|----|---|---|-------------------------------|-----|-----|-----|
|                             |    |   |   |                               |     |     |     |
| JULY/AUG/SEPT               | 10 | 4 | 6 | JULY/AUG/SEPT                 | 0   | 238 | 135 |
| OCT/NOV/DEC                 | 0  | 0 | 0 | OCT/NOV/DEC                   | 100 | 0   | 0   |
| JAN/FEB/MAR                 | 0  | 0 | 0 | JAN/FEB/MAR                   | 150 | 0   | 0   |
| APR/MAY/JUNE                | 0  | 0 | 0 | APR/MAY/JUNE                  | 100 | 0   | 0   |